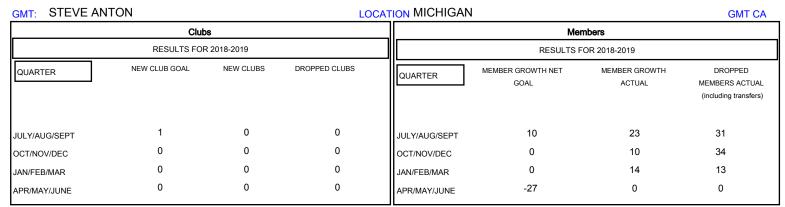

## District 11 E1

Results as of: 02/28/2019

| DROPPED CLUBS: 0 |    | 21 CLUBS OF 43 ADDED 1 OR MORE<br>NEW MEMBERS | GENDER DISTRIBUTION  MALE 715 (66.64%)  FEMALE 358 (33.36%)  Women Percentage Fiscal Year Goal: 33% |     |
|------------------|----|-----------------------------------------------|-----------------------------------------------------------------------------------------------------|-----|
| DROPPED MEMBERS  |    |                                               |                                                                                                     |     |
| DECEASED         | 7  | CLICK HERE FOR CUMULATIVE  MEMBERSHIP DATA    | TOTAL FAMILY UNIT MEMBERS                                                                           | 270 |
| CLUB CANCELLED   | 0  |                                               |                                                                                                     | 400 |
| OTHER            | 71 |                                               | FAMILY MEMBERS PAYING HALF DUES                                                                     | 138 |
| TOTAL            | 78 |                                               |                                                                                                     |     |