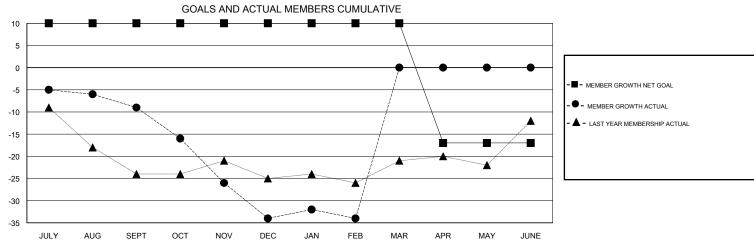

## District 11 E1

Results as of: 02/28/2019

| DROPPED CLUBS: 0 |    | 21 CLUBS OF 43 ADDED 1 OR MORE<br>NEW MEMBERS | GENDER DISTRIBUTION  MALE 715 (66.64%)  FEMALE 358 (33.36%)  Women Percentage Fiscal Year Goal: 33% |     |
|------------------|----|-----------------------------------------------|-----------------------------------------------------------------------------------------------------|-----|
| DROPPED MEMBERS  |    |                                               |                                                                                                     |     |
| DECEASED         | 7  | CLICK HERE FOR CUMULATIVE  MEMBERSHIP DATA    | TOTAL FAMILY UNIT MEMBERS                                                                           | 270 |
| CLUB CANCELLED   | 0  |                                               |                                                                                                     | 400 |
| OTHER            | 71 |                                               | FAMILY MEMBERS PAYING HALF DUES                                                                     | 138 |
| TOTAL            | 78 |                                               |                                                                                                     |     |